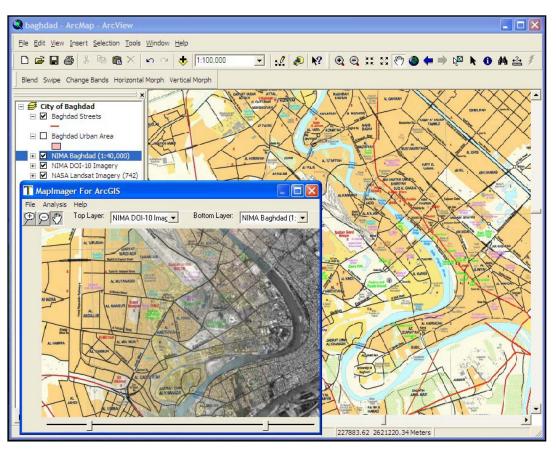

## Map mager for GIS<sup>TM</sup>

AFFORDABLE IMAGE ANALYSIS & VISUALIZATION TOOLS FOR ArcGIS!

> SIMPLE, INTUITIVE, EASY-TO-USE, INTERACTIVE!

ONE BUTTON TOGGLE TO BLEND, SWIPE, CHANGE BANDS, MORPH!

ADD POWERFUL GEOGRAPHIC IMAGING FUNCTIONALITY TO YOUR ArcGIS DESKTOP!

WORKS EQUALLY WELL WITH VECTORS, DIGITAL IMAGERY, AERIAL PHOTOS, SCANNED MAPS!

INTERACTIVE IMAGE COMPARISON FOR REAL-TIME CHANGE DETECTION!

SAVE RESULTS AS A NEW GEOREFERENCED IMAGE!

CUSTOMIZE & DOWNLOAD IMAGES FROM INTERNET OR GEOGRAPHY NETWORK!

## Geographic imaging tools that everyone can use!